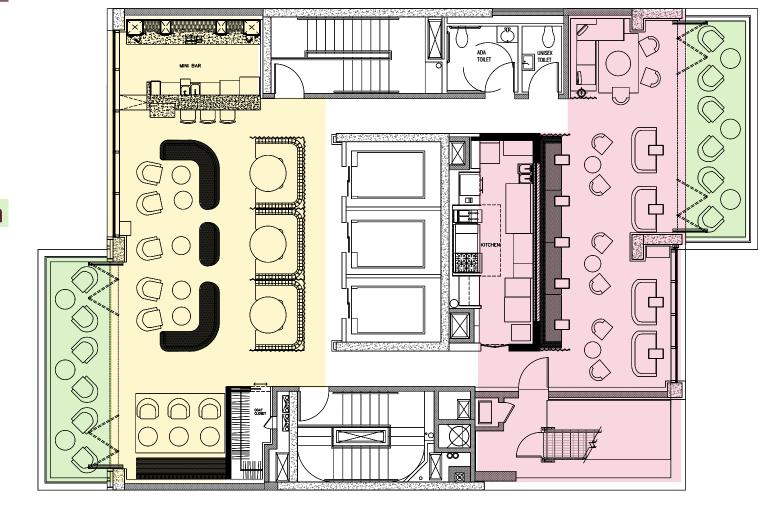

# 40<sup>TH</sup> FLOOR

FULL VENUE, 40<sup>TH</sup> + 41<sup>ST</sup> FLOORS Standing: 300

40<sup>TH</sup> FLOOR

Standing: 150

Sunrise Room: 65

Sunset Room: 85

Balconies: 20, each

# 41<sup>ST</sup> FL00R

FULL VENUE, 40<sup>TH</sup> + 41<sup>ST</sup> FLOORS Standing: 300

41<sup>ST</sup> FLOOR

Standing: 150

Sunrise Room: 65

Sunset Room: 85

Balconies: 20, each