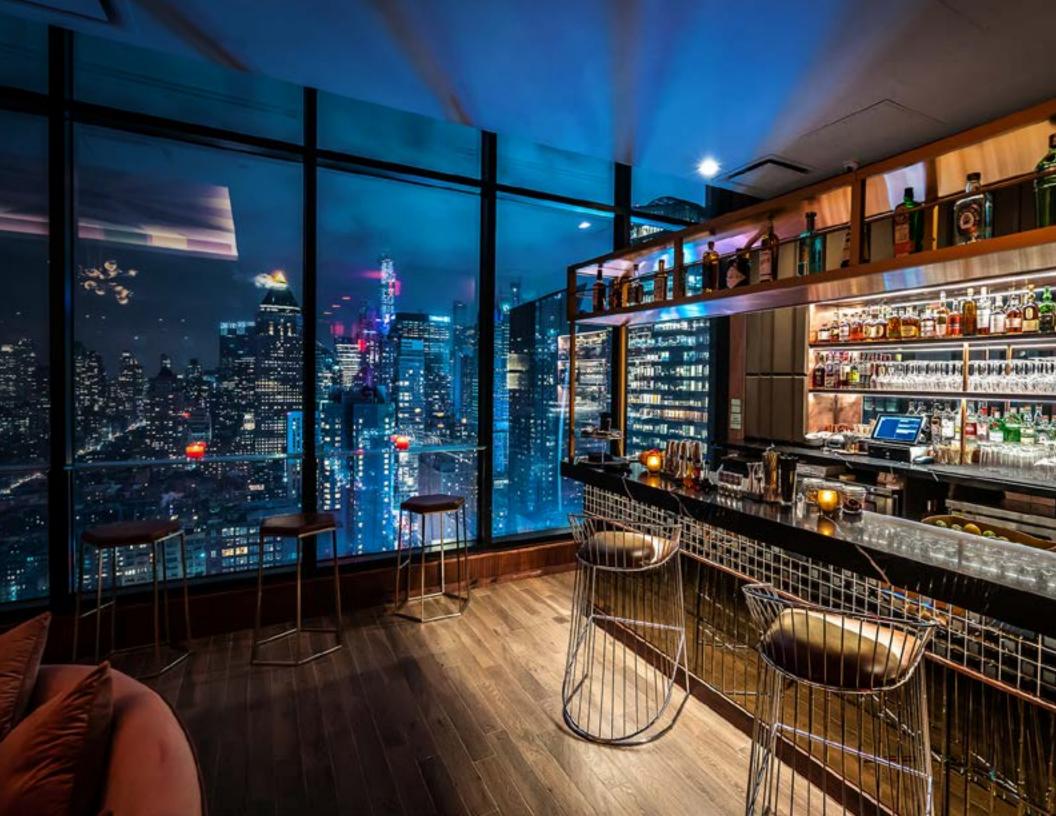

### Dear Irving, ON HUDSON

Yves Jadot Restaurant Group, creators of New York City's most romantic bars, today announces the opening of Dear Irving on Hudson, the first expansion of the group's beloved and critically acclaimed Irving Place bar. The bilevel space, which accommodates up to 250 guests, is located on the 40th and 41st floors of the new Aliz Hotel in Midtown West, making it the highest open-air penthouse in the city for enjoying craft cocktails.

With James Bond and Art Deco time travel themes, sublime cocktails by Bar Director and Partner Meaghan Dorman, spectacular views of Manhattan through floor to ceiling windows, luxurious terraces, as well as dining options, Dear Irving on Hudson opened in January 2019.