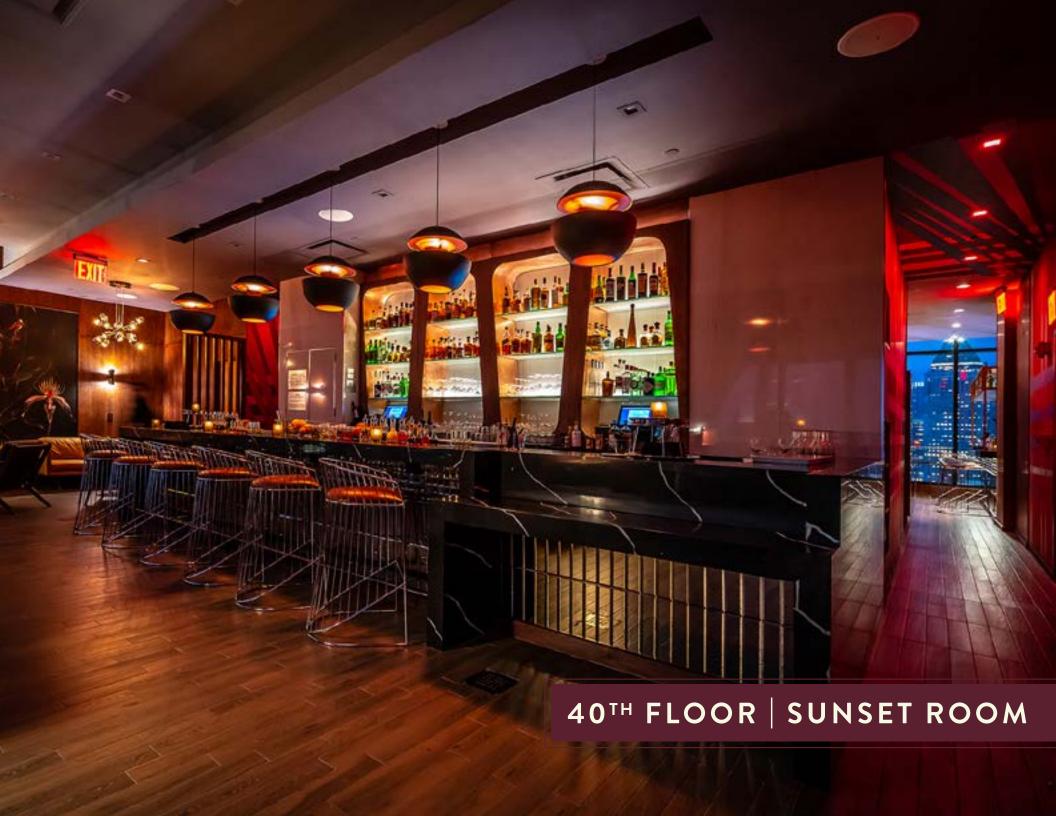

### Dear Irving, ON HUDSON

Yves Jadot Restaurant Group, creators of New York City's most romantic bars, today announces the opening of Dear Irving on Hudson, the first expansion of the group's beloved and critically acclaimed Irving Place bar. The bilevel space, which accommodates up to 250 guests, is located on the 40th and 41st floors of the new Aliz Hotel in Midtown West, making it the highest open-air penthouse in the city for enjoying craft cocktails.

With James Bond and Art Deco time travel themes, sublime cocktails by Bar Director and Partner Meaghan Dorman, spectacular views of Manhattan through floor to ceiling windows, luxurious terraces, as well as dining options, Dear Irving on Hudson opened in January 2019.

# 41<sup>ST</sup> FL00R

FULL VENUE, 40<sup>TH</sup> + 41<sup>ST</sup> FLOORS Standing: 300

41<sup>ST</sup> FLOOR

Standing: 150

Sunrise Room: 65

Sunset Room: 85

Balconies: 20, each