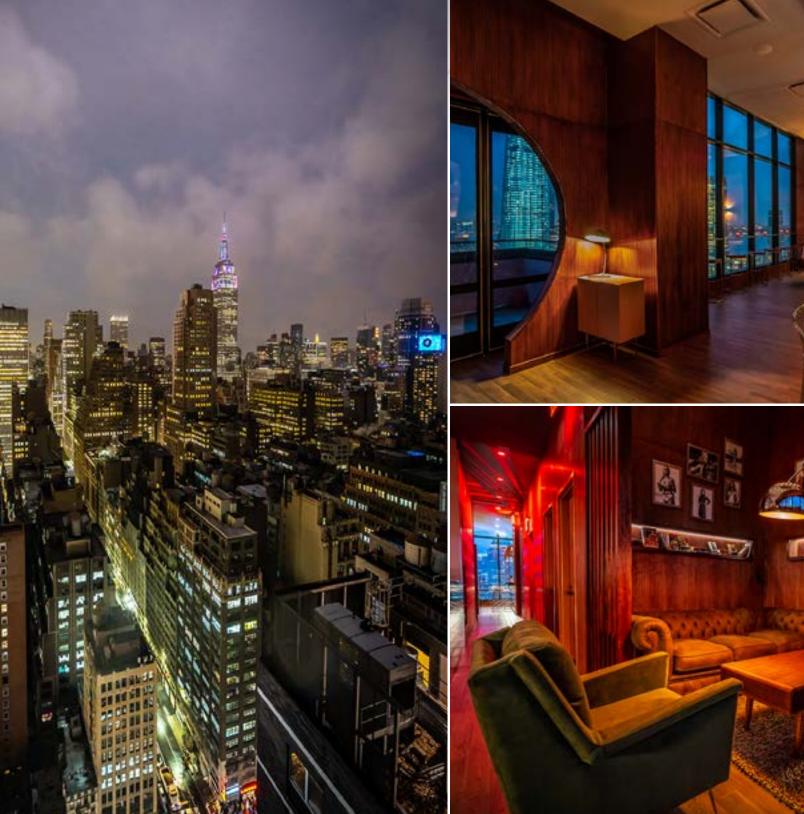

### Dear Irving, ON HUDSON

Yves Jadot Restaurant Group, creators of New York City's most romantic bars, today announces the opening of Dear Irving on Hudson, the first expansion of the group's beloved and critically acclaimed Irving Place bar. The bilevel space, which accommodates up to 250 guests, is located on the 40th and 41st floors of the new Aliz Hotel in Midtown West, making it the highest open-air penthouse in the city for enjoying craft cocktails.

With James Bond and Art Deco time travel themes, sublime cocktails by Bar Director and Partner Meaghan Dorman, spectacular views of Manhattan through floor to ceiling windows, luxurious terraces, as well as dining options, Dear Irving on Hudson opened in January 2019.

The original Dear Irving opened in 2014 in Manhattan's Gramercy Park neighborhood and it is a favorite of New Yorkers and visitors to the city alike. The bar was a top 10 finalist for a 2015 Tales of the Cocktail Spirited Award for "Best New American Cocktail Bar" and was included among Esquire's "Best Bars in America" that same year. Dear Irving on Hudson represents the bar's first expansion to a new location.