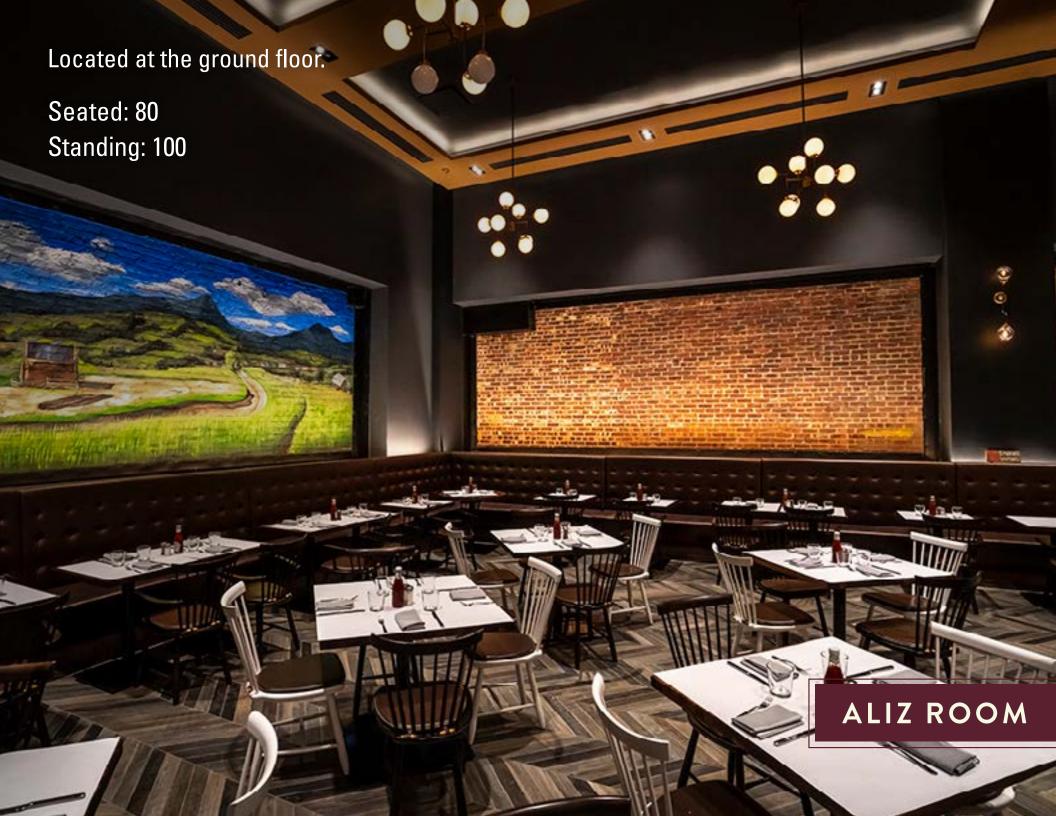

### **MIDTOWN WEST / TIMES SQUARE**

| <u>dearirving.com</u>      | Reception | Sit-Down |
|----------------------------|-----------|----------|
| 40th + 41st Floor combined | 300       | -        |
| 40th Floor Buyout          | 150       | -        |
| Sunrise Room               | 65        | -        |
| Sunrise Outdoor Terrace    | 15        | -        |
| Sunset Room                | 85        | -        |
| Sunset Outdoor Terrace     | 15        | -        |
| 41st Floor Buyout          | 150       | -        |
| Sunrise Room               | 65        | -        |
| Sunrise Outdoor Terrace    | 15        | -        |
| Sunset Room (no bar)       | 85        | -        |
| Sunset Outdoor Terrace     | 15        | -        |
| Aliz Room (ground floor)   | 120       | 80       |