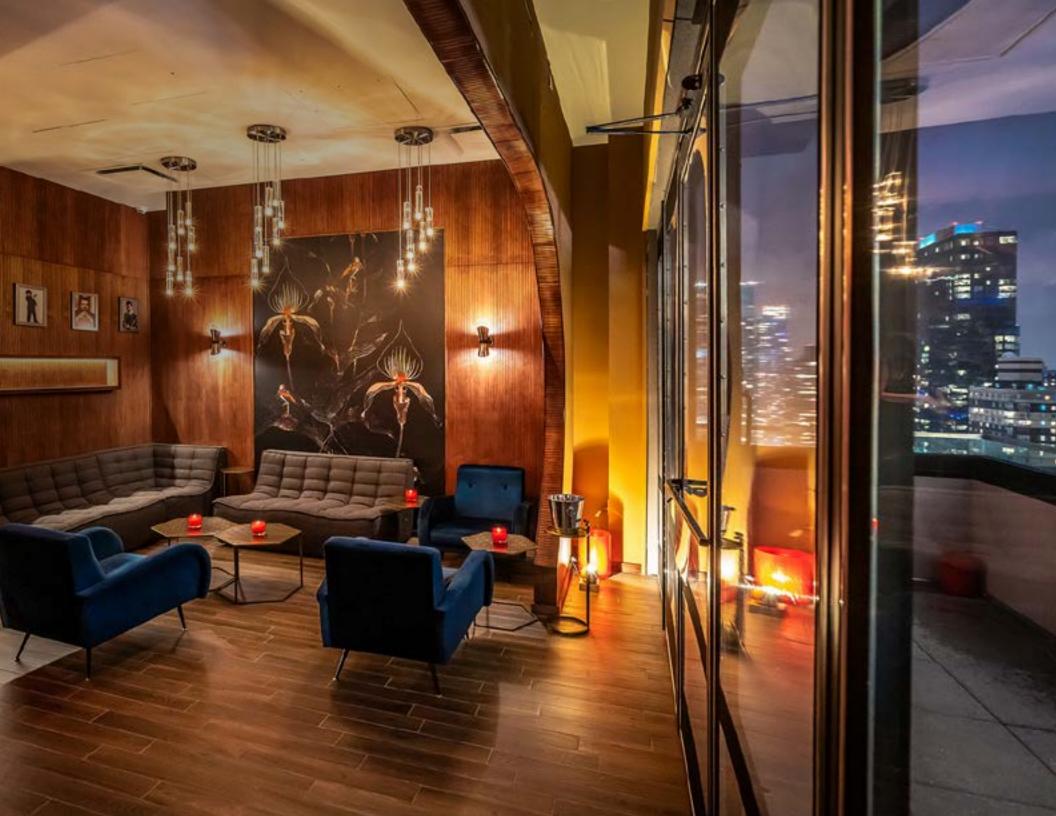

### Dear Irving, ON HUDSON

Yves Jadot Restaurant Group, creators of New York City's most romantic bars, today announces the opening of Dear Irving on Hudson, the first expansion of the group's beloved and critically acclaimed Irving Place bar. The bilevel space, which accommodates up to 250 guests, is located on the 40th and 41st floors of the new Aliz Hotel in Midtown West, making it the highest open-air penthouse in the city for enjoying craft cocktails.

With James Bond and Art Deco time travel themes, sublime cocktails by Bar Director and Partner Meaghan Dorman, spectacular views of Manhattan through floor to ceiling windows, luxurious terraces, as well as dining options, Dear Irving on Hudson opened in January 2019.

# 40<sup>TH</sup> FLOOR

FULL VENUE, 40<sup>TH</sup> + 41<sup>ST</sup> FLOORS Standing: 300

40<sup>TH</sup> FLOOR

Standing: 150

Sunrise Room: 65

Sunset Room: 85

Balconies: 20, each