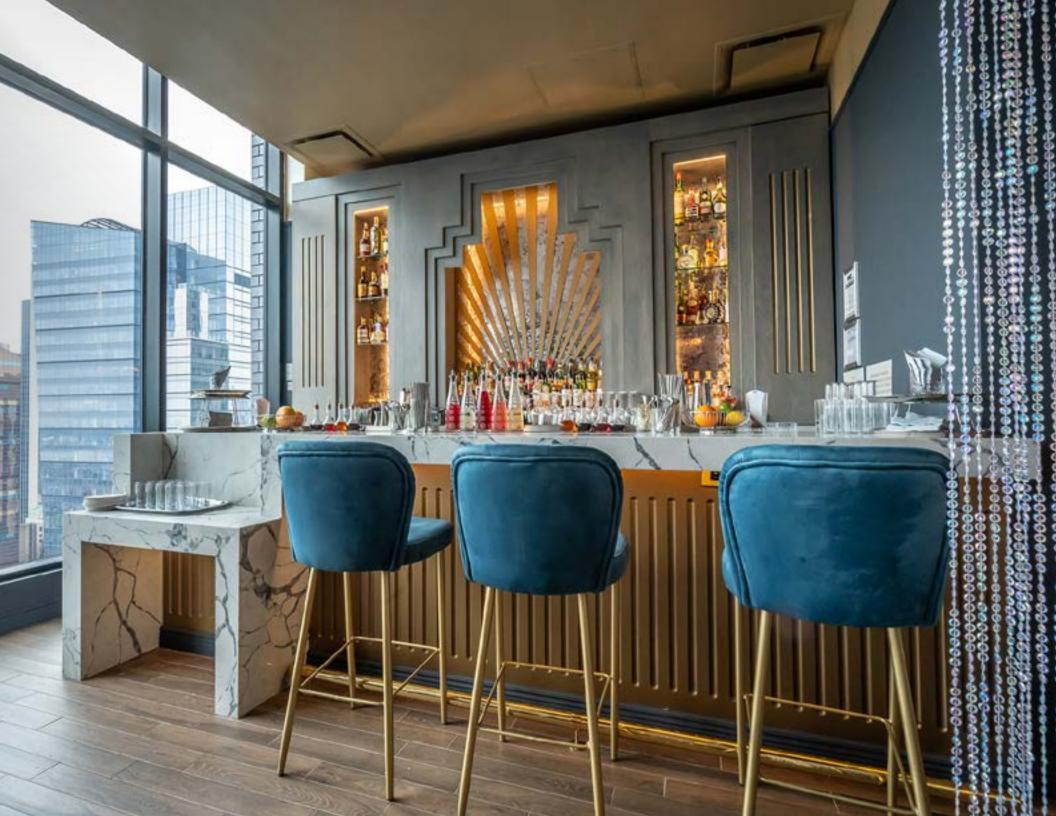

# 40<sup>TH</sup> FLOOR

FULL VENUE, 40<sup>TH</sup> + 41<sup>ST</sup> FLOORS Standing: 300

40<sup>TH</sup> FLOOR

Standing: 150

Sunrise Room: 65

Sunset Room: 85

Balconies: 20, each