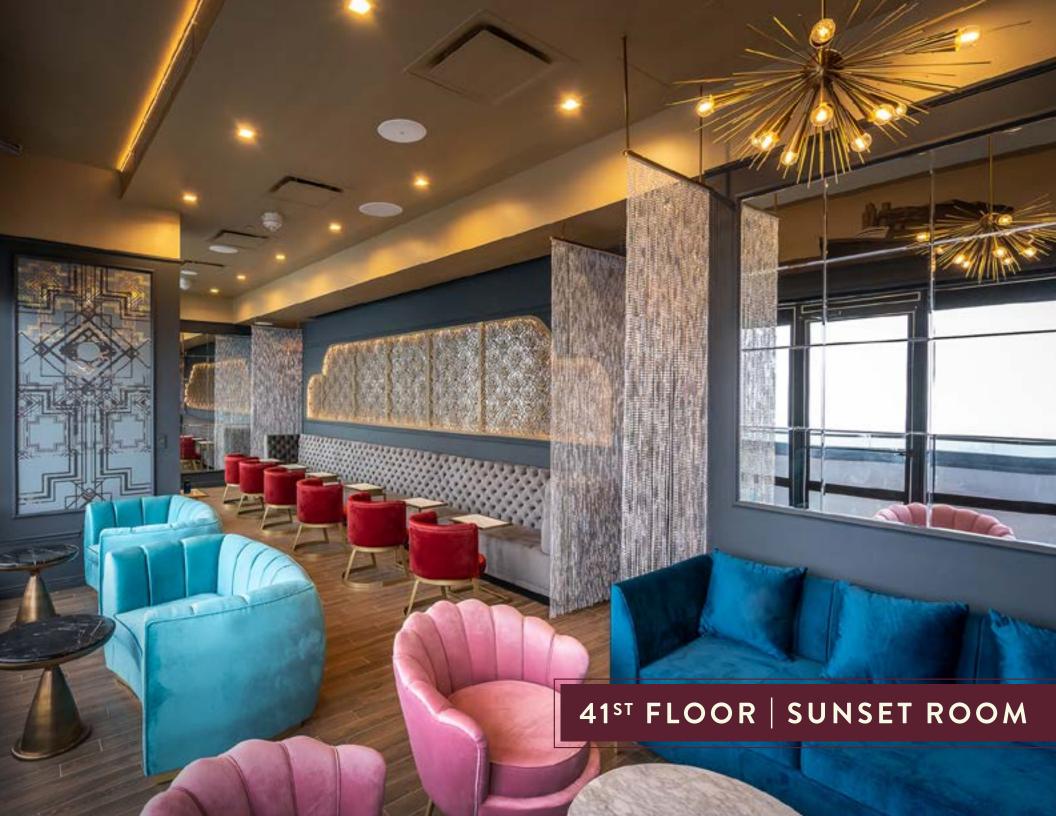

# 41<sup>ST</sup> FL00R

FULL VENUE, 40<sup>TH</sup> + 41<sup>ST</sup> FLOORS Standing: 300

41<sup>ST</sup> FLOOR

Standing: 150

Sunrise Room: 65

Sunset Room: 85

Balconies: 20, each