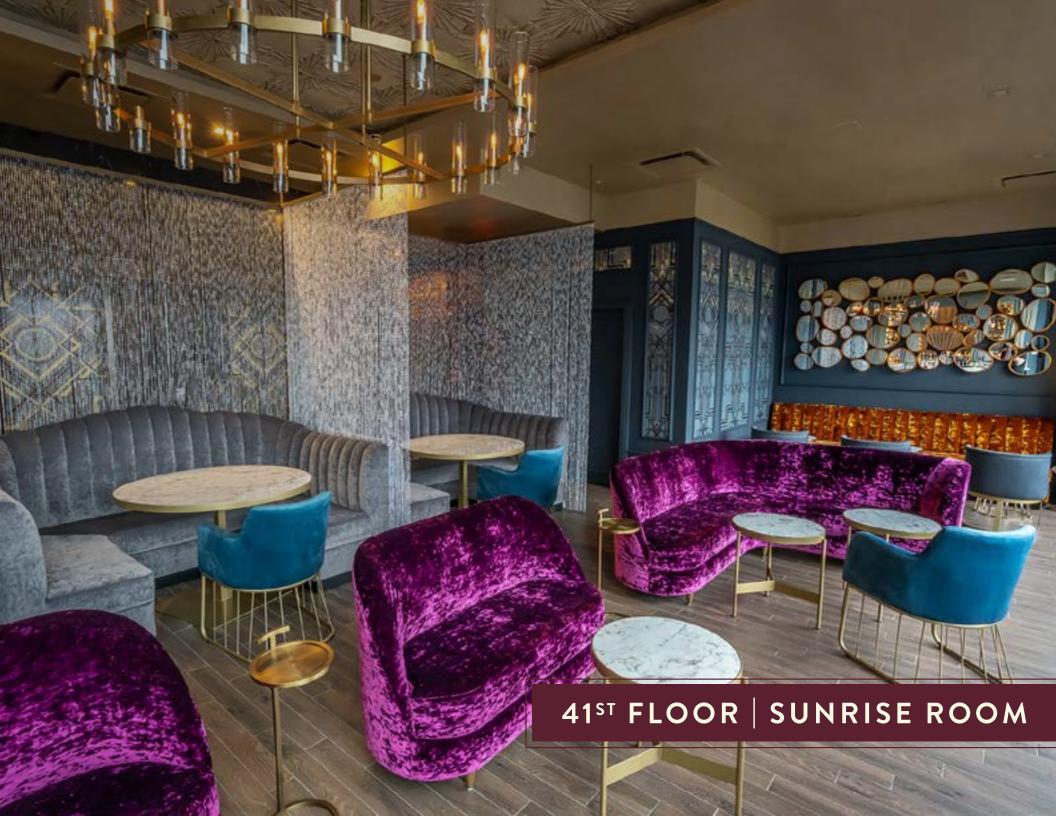

# 40<sup>TH</sup> FLOOR

FULL VENUE, 40<sup>TH</sup> + 41<sup>ST</sup> FLOORS Standing: 300

40<sup>TH</sup> FLOOR

Standing: 150

Sunrise Room: 65

Sunset Room: 85

Balconies: 20, each

# 41<sup>ST</sup> FL00R

FULL VENUE, 40<sup>TH</sup> + 41<sup>ST</sup> FLOORS Standing: 300

41<sup>ST</sup> FLOOR

Standing: 150

Sunrise Room: 65

Sunset Room: 85

Balconies: 20, each