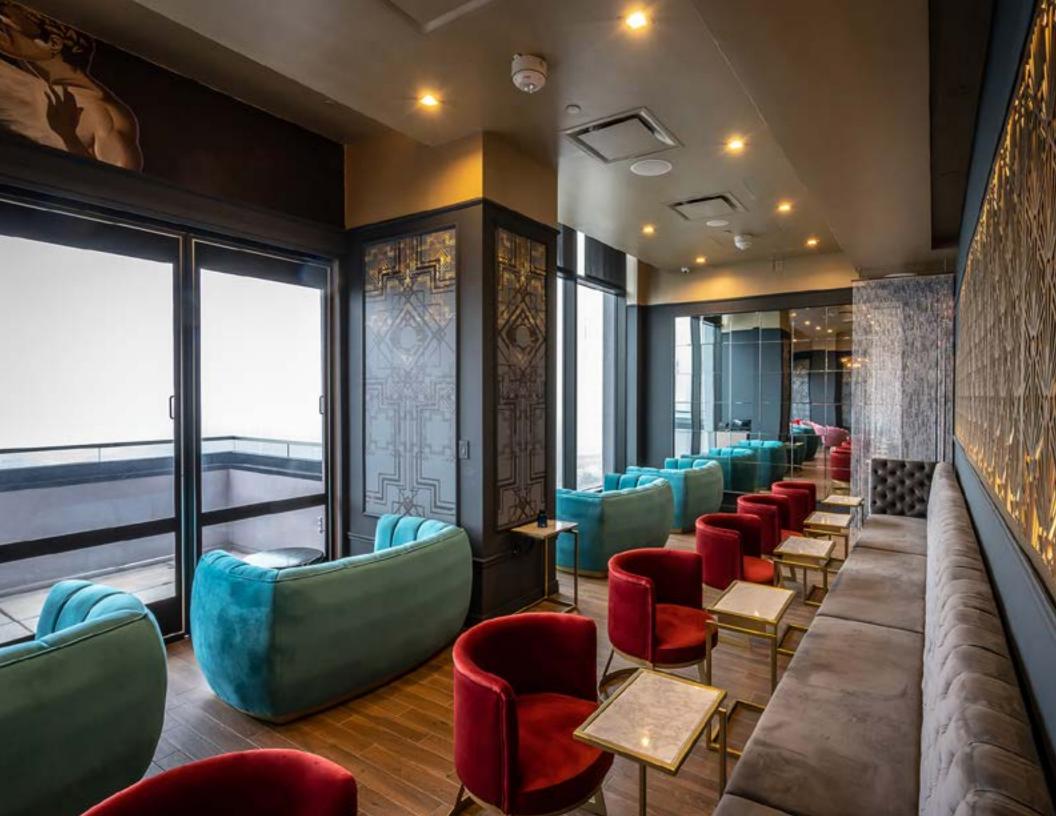

# 41<sup>ST</sup> FL00R

FULL VENUE, 40<sup>TH</sup> + 41<sup>ST</sup> FLOORS Standing: 300

41<sup>ST</sup> FLOOR

Standing: 150

Sunrise Room: 65

Sunset Room: 85

Balconies: 20, each