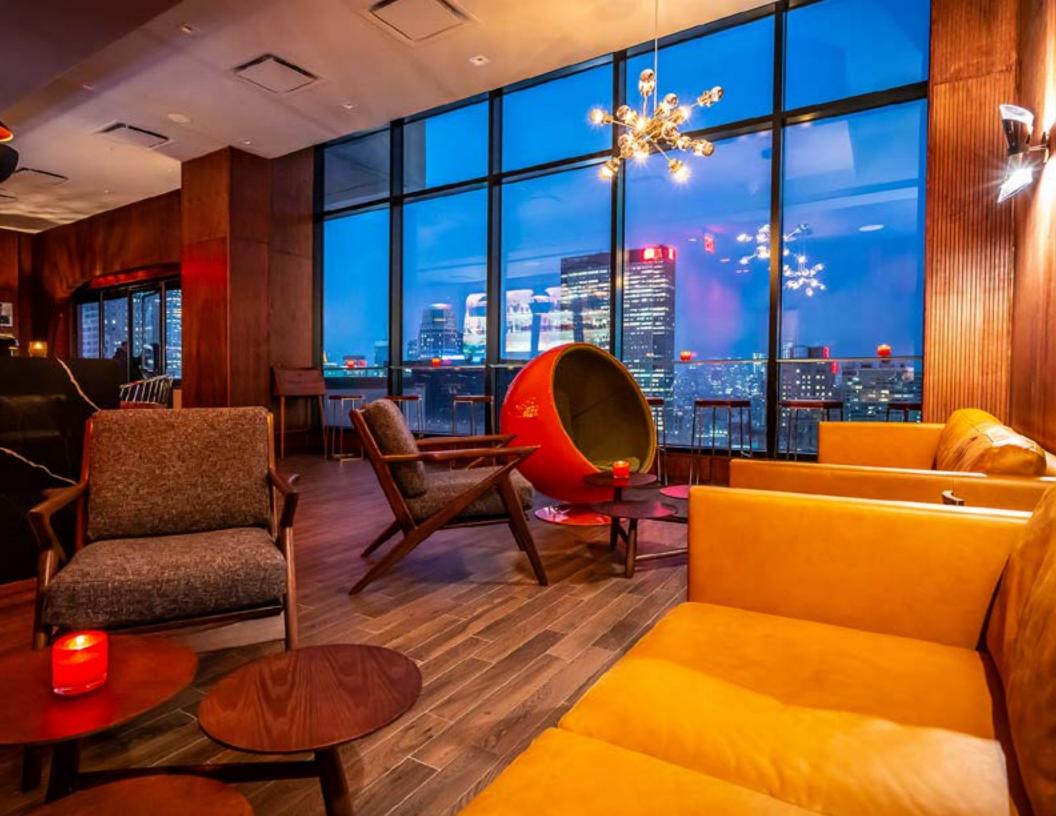

### Dear Irving, ON HUDSON

Yves Jadot Restaurant Group, creators of New York City's most romantic bars, today announces the opening of Dear Irving on Hudson, the first expansion of the group's beloved and critically acclaimed Irving Place bar. The bilevel space, which accommodates up to 250 guests, is located on the 40th and 41st floors of the new Aliz Hotel in Midtown West, making it the highest open-air penthouse in the city for enjoying craft cocktails.

With James Bond and Art Deco time travel themes, sublime cocktails by Bar Director and Partner Meaghan Dorman, spectacular views of Manhattan through floor to ceiling windows, luxurious terraces, as well as dining options, Dear Irving on Hudson opened in January 2019.

# 40<sup>TH</sup> FLOOR

FULL VENUE, 40<sup>TH</sup> + 41<sup>ST</sup> FLOORS Standing: 300

40<sup>TH</sup> FLOOR

Standing: 150

Sunrise Room: 65

Sunset Room: 85

Balconies: 20, each