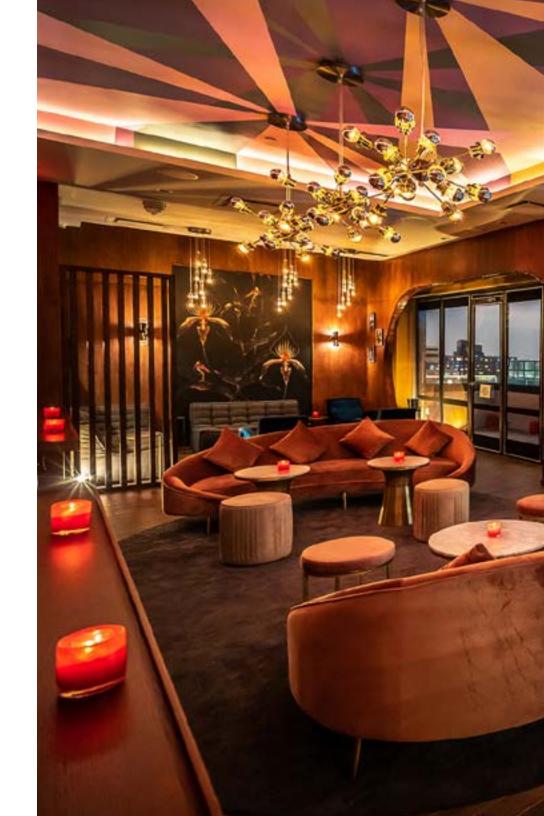

### Dear Irving, ON HUDSON

Yves Jadot Restaurant Group, creators of New York City's most romantic bars, today announces the opening of Dear Irving on Hudson, the first expansion of the group's beloved and critically acclaimed Irving Place bar. The bilevel space, which accommodates up to 250 guests, is located on the 40th and 41st floors of the new Aliz Hotel in Midtown West, making it the highest open-air penthouse in the city for enjoying craft cocktails.

With James Bond and Art Deco time travel themes, sublime cocktails by Bar Director and Partner Meaghan Dorman, spectacular views of Manhattan through floor to ceiling windows, luxurious terraces, as well as dining options, Dear Irving on Hudson opened in January 2019.

# 40<sup>TH</sup> FLOOR

FULL VENUE, 40<sup>TH</sup> + 41<sup>ST</sup> FLOORS Standing: 300

40<sup>TH</sup> FLOOR

Standing: 150

Sunrise Room: 65

Sunset Room: 85

Balconies: 20, each