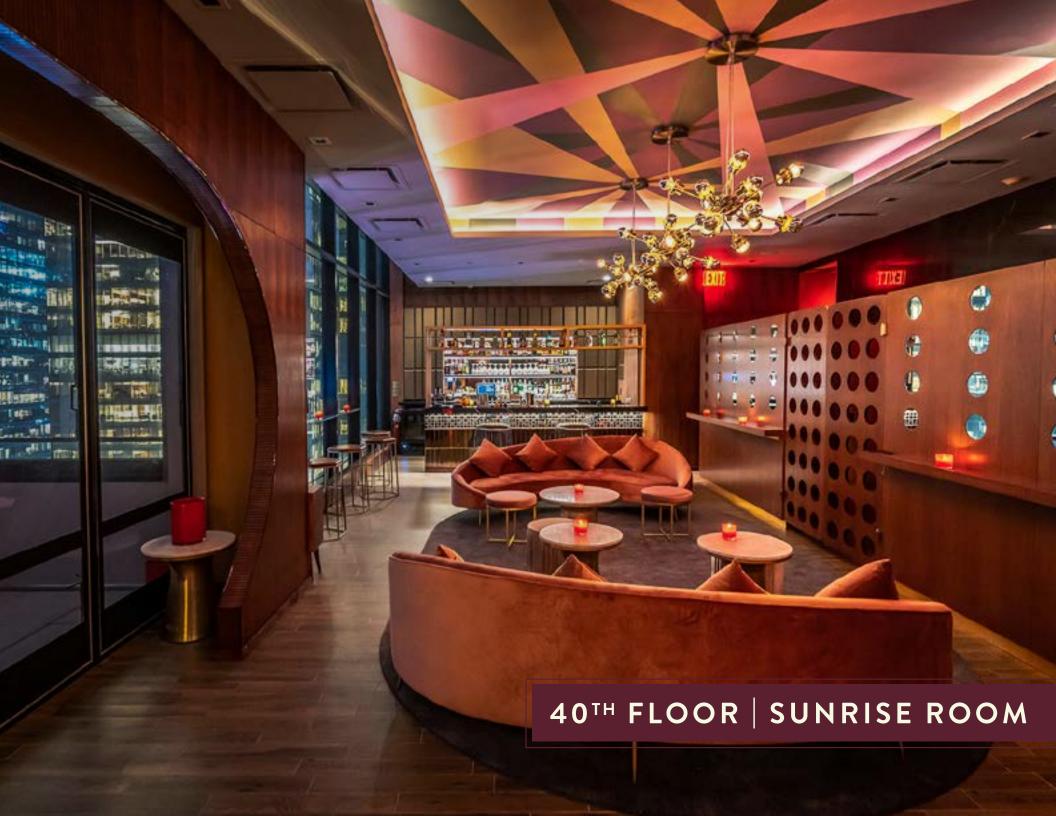

### Dear Irving, ON HUDSON

Yves Jadot Restaurant Group, creators of New York City's most romantic bars, today announces the opening of Dear Irving on Hudson, the first expansion of the group's beloved and critically acclaimed Irving Place bar. The bilevel space, which accommodates up to 250 guests, is located on the 40th and 41st floors of the new Aliz Hotel in Midtown West, making it the highest open-air penthouse in the city for enjoying craft cocktails.

With James Bond and Art Deco time travel themes, sublime cocktails by Bar Director and Partner Meaghan Dorman, spectacular views of Manhattan through floor to ceiling windows, luxurious terraces, as well as dining options, Dear Irving on Hudson opened in January 2019.

# 40<sup>TH</sup> FLOOR

FULL VENUE, 40<sup>TH</sup> + 41<sup>ST</sup> FLOORS Standing: 300

40<sup>TH</sup> FLOOR

Standing: 150

Sunrise Room: 65

Sunset Room: 85

Balconies: 20, each