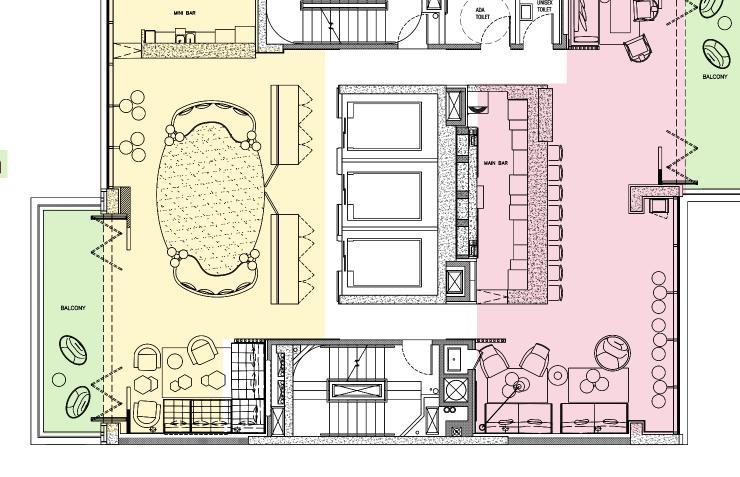

# 40<sup>TH</sup> FLOOR

FULL VENUE, 40<sup>TH</sup> + 41<sup>ST</sup> FLOORS Standing: 300

40<sup>TH</sup> FLOOR

Standing: 150

Sunrise Room: 65

Sunset Room: 85

Balconies: 20, each

# 41<sup>ST</sup> FL00R

FULL VENUE, 40<sup>TH</sup> + 41<sup>ST</sup> FLOORS Standing: 300

41<sup>ST</sup> FLOOR

Standing: 150

Sunrise Room: 65

Sunset Room: 85

Balconies: 20, each